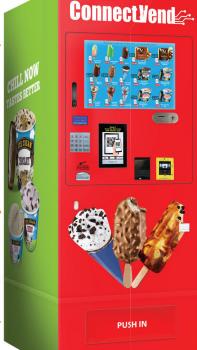

### **General Features**

- Product Menu: 22" LED ultra clear light box, and 10" digital screen
- MDB compliant
- Cash (bill and coin) and cashless system compatible
- Guaranteed product delivery; if not, no money deduction
- Remote monitoring capability (live-view temperature, sales, inventory etc)
- Purchase-with-Purchase feature: second purchase to enjoy discount
- Available of spoon dispenser and plastic bag dispenser

# Refrigeration

- Energy efficient (80% lower electric consumption than conventional frozen vending machine)
- High efficient refrigerant: R600a
- Auto defrost. During defrost, able to maintain all the time to be below freezing point, to ensure ice cream quality
- 12hrs thermal holding power (during power loss, can hold 12hours to keep ice cream remain safe)