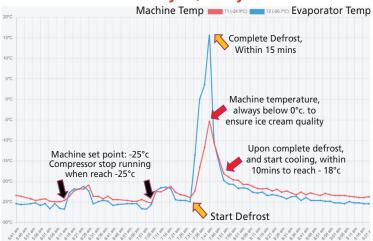

# Auto defrost cycle, every 15hrs

# Thermal holding power

lce cream temperature would be 2°c to 5°c lower than machine temperature. In the event of loss of electric power, this 12 hours thermal holding power feature, can protect ice cream from melt. This can reduce losses and ensure highest ice cream quality and customer satisfaction