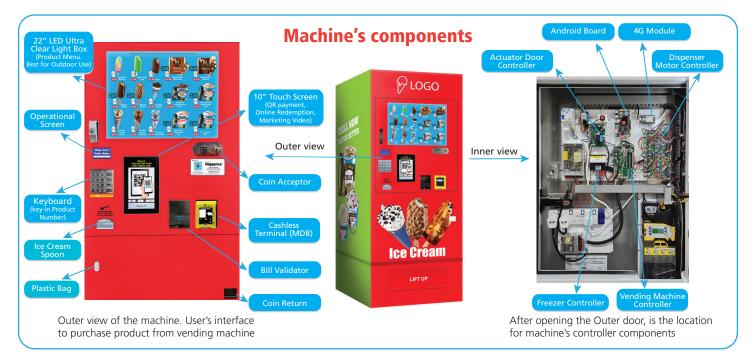

### **General Features**

- Product Menu: 22" LED ultra clear light box, and 10" digital screen
- MDB compliant
- Cash (bill and coin) and cashless system compatible
- Guaranteed product delivery; if not, no money deduction
- Remote monitoring capability (live-view temperature, sales, inventory etc)
- Purchase-with-Purchase feature: second purchase to enjoy discount
- Available of spoon dispenser and plastic bag dispenser

# Refrigeration

- Energy efficient (80% lower electric consumption than conventional frozen vending machine)
- High efficient refrigerant: R600a
- Auto defrost. During defrost, able to maintain all the time to be below freezing point, to ensure ice cream quality
- 12hrs thermal holding power (during power loss, can hold 12hours to keep ice cream remain safe)

### Live view machine status

| Name         | Temp1(°C)<br>Δt1-t2     | Inventory Status<br>(#Channel, Sold, Balance/Capacity) |                                             |                                                | Errors    | Balance<br>Stock     | Remaining<br>SKU# | \$ Sales (qty)<br>Today<br>Y'day<br>Last7d<br>Last30d    | Status                    |
|--------------|-------------------------|--------------------------------------------------------|---------------------------------------------|------------------------------------------------|-----------|----------------------|-------------------|----------------------------------------------------------|---------------------------|
| UFI-<br>2331 | -24.4<br>55s ago<br>0.8 | #31, 8, 13/21                                          | #32, 22, 0/22                               | #33, 0, 15/15                                  | 230506 33 |                      | 13/19<br>(68%)    | 19.80 (11)<br>65.40 (22)<br>292.60(123)<br>1,002.40(491) | Online<br>4s ago          |
|              |                         |                                                        | #35, <mark>21, 0/21</mark><br>#38, 4, 11/15 | #36, 14, 8/22<br>#43, 6, 4/10<br>#63, 21, 4/25 |           | 133/<br>336<br>(40%) |                   |                                                          | Drop<br>Sensor<br>Enabled |
|              |                         | #41, 6, 4/10<br>#44, 4, 0/4                            | #42, 10, 0/10<br>#45, 2, 2/4                |                                                |           |                      |                   |                                                          | Fan<br>Speed<br>4477      |
|              |                         | #61, 13, 13/26                                         | #62, 5, 20/25                               |                                                |           |                      |                   |                                                          | Door<br>Close             |
|              |                         | #64, 20, 6/26                                          | #65, 8, 17/25                               | #66, 13, 12/25                                 |           |                      |                   |                                                          | <b>Coin</b> 81.30         |

Cloud based live-view on machine status: temperature, inventory, sales, error, Coin & Bill equipment condition

Fully integrated with NAYAX cashless terminal: Provide pre-defined SMS alarm notification Detail Sales report