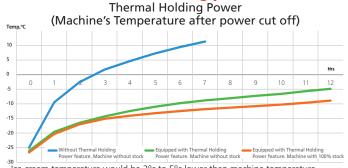

# Refrigeration

- Energy efficient (80% lower electric consumption than conventional frozen vending machine)
- High efficient refrigerant: R600a
- Auto defrost. During defrost, able to maintain all the time to be below freezing point, to ensure ice cream quality
- 12hrs thermal holding power (during power loss, can hold 12hours to keep ice cream remain safe)

# Thermal holding power

lce cream temperature would be 2°c to 5°c lower than machine temperature. In the event of loss of electric power, this 12 hours thermal holding power feature, can protect ice cream from melt. This can reduce losses and ensure highest ice cream quality and customer satisfaction