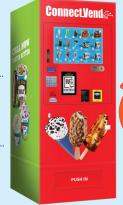

### **General Features**

- Product Menu: 22" LED ultra clear light box, and 10" digital screen
- MDB compliant
- Cash (bill and coin) and cashless system compatible
- Guaranteed product delivery; if not, no money deduction
- Remote monitoring capability (live-view temperature, sales, inventory etc)
- Purchase-with-Purchase feature: second purchase to enjoy discount
- Available of spoon dispenser and plastic bag dispenser

# Refrigeration

- Energy efficient (80% lower electric consumption than conventional frozen vending machine)
- High efficient refrigerant: R600a
- Auto defrost. During defrost, able to maintain all the time to be below freezing point, to ensure ice cream quality
- 12hrs thermal holding power (during power loss, can hold 12hours to keep ice cream remain safe)