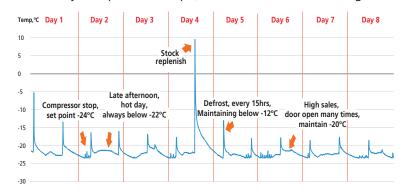

# Auto defrost cycle, every 15hrs

# Thermal holding power

lce cream temperature would be 2°c to 5°c lower than machine temperature. In the event of loss of electric power, this 12 hours thermal holding power feature, can protect ice cream from melt. This can reduce losses and ensure highest ice cream quality and customer satisfaction

# Temperature (outdoor) Climate class: t (up to 43°c)

8 Days Temperature Graph, Machine Under Direct Sunlight